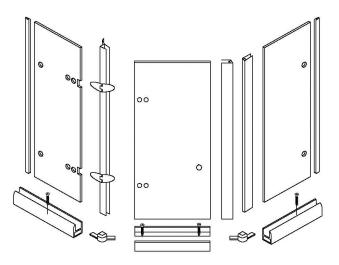

# **VIGO Verona Frameless Neo-Angle Shower Enclosure**

## VG06061

### PRODUCT FEATURES

- MagnaLock<sup>™</sup> Technology ensures door stays closed to prevent leaks
- · Hinged door swings outward for walk-in shower entry
- · Frameless neo-angle shower enclosure with 135° corners
- · Left or right-side opening provides versatility for various bathroom floorplans
- · All VIGO shower enclosures are backed by a Limited Lifetime Warranty