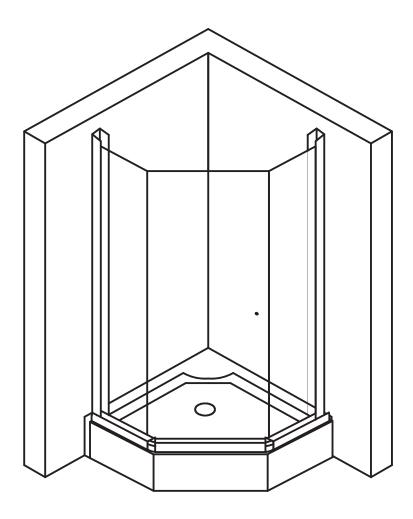

# **VIGO Verona Frameless Neo-Angle Shower Enclosure**

## VG06061

### PRODUCT FEATURES

- MagnaLock<sup>™</sup> Technology ensures door stays closed to prevent leaks
- · Hinged door swings outward for walk-in shower entry
- · Frameless neo-angle shower enclosure with 135° corners
- · Left or right-side opening provides versatility for various bathroom floorplans
- · All VIGO shower enclosures are backed by a Limited Lifetime Warranty