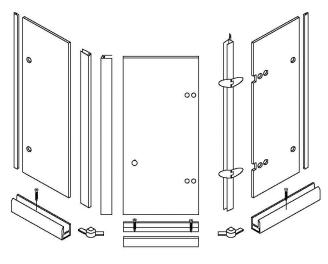

## \* - GLASS AND HARDWARE ONLY (FULLY INSTALLED)

| MODEL   | DIM. "A" | DIM. "B" | DIM. "C" | DIM. "D" | HEIGHT  | #4- SIDE GLASS<br>PANEL (97001) | #5- SIDE GLASS<br>PANEL (97006) | #13- DOOR (97007) | DOOR OPENING<br>WIDTH |
|---------|----------|----------|----------|----------|---------|---------------------------------|---------------------------------|-------------------|-----------------------|
| 42 X 42 | 40"      | 40"      | 21 1/8"  | 27"      | 73 3/8" | 20 1/2"x71 5/8"                 | 20 1/4"x71 5/8"                 | 25 7/8"x70 3/8"   | 26 1/4"               |
| 40 X 40 | 38 1/8"  | 38 1/8"  | 20 1/8"  | 25 5/8"  | 73 3/8" | 19 1/2"X71 5/8"                 | 19 1/4"X71 5/8"                 | 24 1/2"X70 3/8"   | 24 7/8"               |
| 38 X 38 | 36 1/8"  | 36 1/8"  | 18 1/8"  | 25 5/8"  | 73 3/8" | 17 1/2"X71 5/8"                 | 17 1/4"X71 5/8"                 | 24 1/2"X70 3/8"   | 24 7/8"               |
| 36 X 36 | 34 1/8"  | 34 1/8"  | 16 1/8"  | 25 5/8"  | 73 3/8" | 15 1/2"X71 5/8"                 | 15 1/4"X71 5/8"                 | 24 1/2"X70 3/8"   | 24 7/8"               |