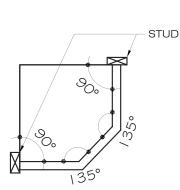

### PRODUCT FEATURES

- MagnaLock<sup>™</sup> Technology ensures door stays closed to prevent leaks
- · Hinged door swings outward for walk-in shower entry
- · Frameless neo-angle shower enclosure with 135° corners
- · Left or right-side opening provides versatility for various bathroom floorplans
- · All VIGO shower enclosures are backed by a Limited Lifetime Warranty

A, B, C & D DIMENSIONS WERE MEASURED AFTER SHOWER ENCLOSURE WAS COMPLETELY INSTALLED

LEFT DOOR INSTALLATION

**RIGHT DOOR INSTALLATION**