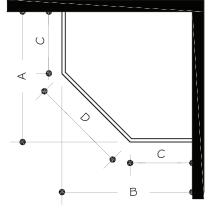

#### MEASUREMENTS

## \* - GLASS AND HARDWARE ONLY (FULLY INSTALLED)

| MODEL   | DIM. "A" | DIM. "B" | DIM. "C" | DIM. "D" | HEIGHT  | #4- SIDE GLASS<br>PANEL (97001) | #5- SIDE GLASS<br>PANEL (97006) | #13- DOOR (97007) | DOOR OPENING<br>WIDTH |
|---------|----------|----------|----------|----------|---------|---------------------------------|---------------------------------|-------------------|-----------------------|
| 42 X 42 | 40"      | 40"      | 21 1/8"  | 27"      | 73 3/8" | 20 1/2"x71 5/8"                 | 20 1/4"x71 5/8"                 | 25 7/8"x70 3/8"   | 26 1/4"               |
| 40 X 40 | 38 1/8"  | 38 1/8"  | 20 1/8"  | 25 5/8"  | 73 3/8" | 19 1/2"X71 5/8"                 | 19 1/4"X71 5/8"                 | 24 1/2"X70 3/8"   | 24 7/8"               |
| 38 X 38 | 36 1/8"  | 36 1/8"  | 18 1/8"  | 25 5/8"  | 73 3/8" | 17 1/2"X71 5/8"                 | 17 1/4"X71 5/8"                 | 24 1/2"X70 3/8"   | 24 7/8"               |
| 36 X 36 | 34 1/8"  | 34 1/8"  | 16 1/8"  | 25 5/8"  | 73 3/8" | 15 1/2"X71 5/8"                 | 15 1/4"X71 5/8"                 | 24 1/2"X70 3/8"   | 24 7/8"               |

A, B, C & D DIMENSIONS WERE MEASURED AFTER SHOWER ENCLOSURE WAS COMPLETELY INSTALLED

LEFT DOOR INSTALLATION

**RIGHT DOOR INSTALLATION**